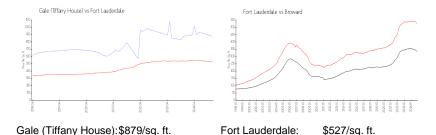

### **Market Information**

Broward:

\$334/sq. ft.

**Inventory for Sale** 

Fort Lauderdale:

Gale (Tiffany House) 9% Fort Lauderdale 6% Broward 5%

## Avg. Time to Close Over Last 12 Months

\$527/sq. ft.

Gale (Tiffany House) 117 days Fort Lauderdale 89 days Broward 78 days