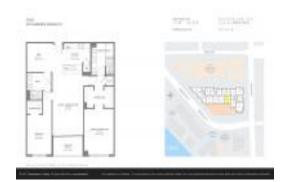

# **Unit 702 - Gale (Tiffany House)**

702 - 401 N Birch Rd, Fort Lauderdale, FL, Broward 33304

#### **Unit Information**

 MLS Number:
 F10446096

 Status:
 Active

 Size:
 1,286 Sq ft.

Bedrooms: 2 Full Bathrooms: 2 Half Bathrooms: 0

Parking Spaces: 1 Space, Valet Parking

View: Rental Price: \$8,800

List PPSF: \$7
Valuated Price: \$1,114,000
Valuated PPSF: \$866