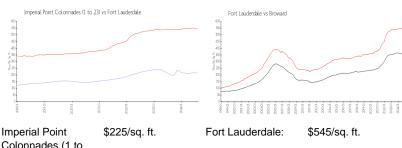

#### Market Information

Colonnades (1 to

\$545/sq. ft. Fort Lauderdale:

Broward:

\$345/sq. ft.