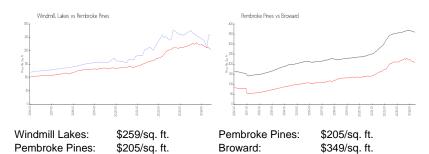

## **Market Information**

### **Inventory for Sale**

Windmill Lakes 3%
Pembroke Pines 3%
Broward 4%

# Avg. Time to Close Over Last 12 Months

Windmill Lakes 47 days
Pembroke Pines 58 days
Broward 70 days