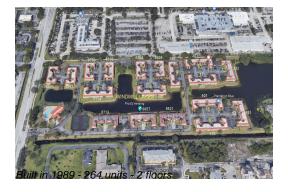

### **Building Information**

Number of units: 264
Number of active listings for rent: 0
Number of active listings for sale: 7
Building inventory for sale: 2%
Number of sales over the last 12 months: 7
Number of sales over the last 6 months: 4
Number of sales over the last 3 months: 1

### **Building Association Information**

Windmill Lakes Apartments Address: 450 SW 88th Terrace, Pembroke Pines, FL 33025 Phone: +1 (954) 447-4665