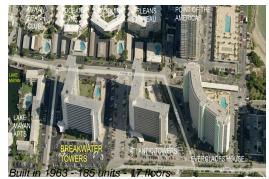

#### **Building Information**

| Number of units:                         | 185 |
|------------------------------------------|-----|
| Number of active listings for rent:      | 0   |
| Number of active listings for sale:      | 20  |
| Building inventory for sale:             | 10% |
| Number of sales over the last 12 months: | 18  |
| Number of sales over the last 6 months:  | 11  |
| Number of sales over the last 3 months:  | 2   |