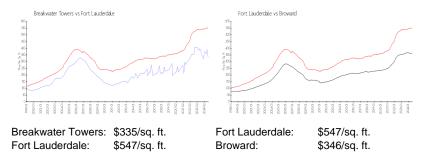

% |
| Number of sales over the last 12 months: | 18  |
| Number of sales over the last 6 months:  | 11  |
| Number of sales over the last 3 months:  | 2   |

#### **Building Association Information**

Breakwater Towers Corp 1900 S Ocean Drive Fort Lauderdale, FL33316-3763 (954) 523-6636

http://www.breakwatertowerscorporation.com/

#### **Recent Sales**

| Unit # | Size      | Closing Date | Sale Price | PPSF  |
|--------|-----------|--------------|------------|-------|
| 1408   | 532 sq ft | Jun 2024     | \$230,000  | \$432 |
| 1507   | 532 sq ft | May 2024     | \$223,000  | \$419 |
| 1108   | 532 sq ft | Apr 2024     | \$260,000  | \$489 |
| 1404   | 805 sq ft | Apr 2024     | \$269,200  | \$334 |
| 504    | 805 sq ft | Apr 2024     | \$195,000  | \$242 |

#### **Market Information**







### Inventory for Sale

Breakwater Towers Fort Lauderdale 11% 5%

## Avg. Time to Close Over Last 12 Months

| Breakwater Towers | 64 days |
|-------------------|---------|
| Fort Lauderdale   | 84 days |
| Broward           | 72 days |