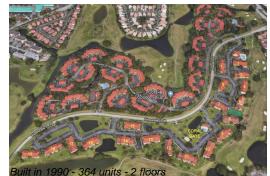

#### **Building Information**

| Number of units:                         | 364 |
|------------------------------------------|-----|
| Number of active listings for rent:      | 0   |
| Number of active listings for sale:      | 5   |
| Building inventory for sale:             | 1%  |
| Number of sales over the last 12 months: | 16  |
| Number of sales over the last 6 months:  | 6   |
| Number of sales over the last 3 months:  | 3   |
|                                          |     |