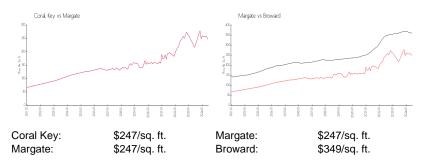

#### **Inventory for Sale**

| Coral Key | 1% |
|-----------|----|
| Margate   | 1% |
| Broward   | 4% |

# Avg. Time to Close Over Last 12 Months

| Coral Key | 37 days |
|-----------|---------|
| Margate   | 37 days |
| Broward   | 70 days |