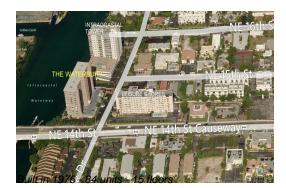

# Unit 1206 - Waterbury

1206 - 1401 N Riverside Dr, Pompano Beach, FL, Broward 33062

## **Building Information**

| Number of units:                         | 84 |
|------------------------------------------|----|
| Number of active listings for rent:      | 0  |
| Number of active listings for sale:      | 6  |
| Building inventory for sale:             | 7% |
| Number of sales over the last 12 months: | 1  |
| Number of sales over the last 6 months:  | 0  |
| Number of sales over the last 3 months:  | 0  |
|                                          |    |