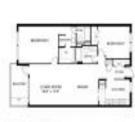

#### **Unit Information**

| MLS Number:     | F10446238         |
|-----------------|-------------------|
| Status:         | Expired           |
| Size:           | 1,180 Sq ft.      |
| Bedrooms:       | 2                 |
| Full Bathrooms: | 2                 |
| Half Bathrooms: | 0                 |
| Parking Spaces: | 1 Space           |
| View:           | Intracoastal View |
| List Price:     | \$385,000         |
| List PPSF:      | \$326             |
| Valuated Price: | \$399,000         |
| Valuated PPSF:  | \$338             |