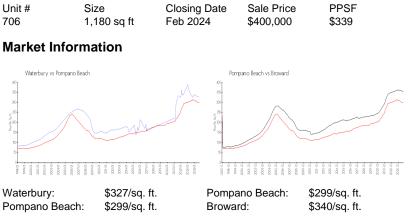

luated price is a baseline figure that does not take into account any specific renovation, upgrade, split, merge, or deterioration of the unit.

## **Building Information**

| Number of units:                         | 84 |
|------------------------------------------|----|
| Number of active listings for rent:      | 0  |
| Number of active listings for sale:      | 6  |
| Building inventory for sale:             | 7% |
| Number of sales over the last 12 months: | 1  |
| Number of sales over the last 6 months:  | 0  |
| Number of sales over the last 3 months:  | 0  |
|                                          |    |

## **Building Association Information**

The Waterbury Condominium Association Inc 1401 N Riverside Drive # 1001 Pompano Beach, FL 33062 (954) 785-6028

### **Recent Sales**



#### **Inventory for Sale**

| Waterbury     | 7% |
|---------------|----|
| Pompano Beach | 4% |
| Broward       | 4% |

#### Avg. Time to Close Over Last 12 Months

| Waterbury     | 68 days |
|---------------|---------|
| Pompano Beach | 79 days |
| Broward       | 74 days |



#### Incluse III Austicity Analysis - material

Maria.