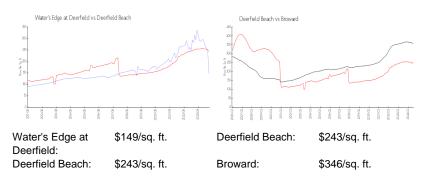

t 12 months: | 6   |
| Number of sales over the last 6 months:  | 4   |
| Number of sales over the last 3 months:  | 1   |
|                                          |     |

#### **Building Association Information**

Water's Edge Condominium Association Address: 700 Cypress Club Way, Pompano Beach, FL 33064 Phone: +1 954-425-0588

#### **Recent Sales**

| Unit # | Size      | Closing Date | Sale Price | PPSF  |
|--------|-----------|--------------|------------|-------|
| D11    | 974 sq ft | Aug 2024     | \$200,000  | \$205 |
| N14    | 807 sq ft | Apr 2024     | \$235,000  | \$291 |
| 0      | 954 sq ft | Apr 2024     | \$237,000  | \$248 |
| L12    | 807 sq ft | Apr 2024     | \$239,500  | \$297 |
| В      | 954 sq ft | Dec 2023     | \$237,000  | \$248 |

#### **Market Information**



### **Inventory for Sale**

Water's Edge at Deerfield

2%

| Deerfield Beach | 3% |
|-----------------|----|
| Broward         | 4% |

## Avg. Time to Close Over Last 12 Months

| Water's Edge at Deerfield | 43 days |
|---------------------------|---------|
| Deerfield Beach           | 61 days |
| Broward                   | 72 days |