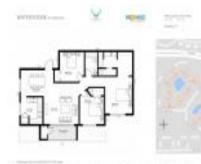

# Unit 660 Cypress Club Way # D11 - Water's Edge at Deerfield

660 Cypress Club Way # D11 - 800-891 Cypress Park Wy, Deerfield Beach, FL, Broward 33064

F10446291 Closed 974 Sq ft. 3 2 0 2 Or More Spaces Other View \$269,000 \$276 \$146,000 \$150

The above valuated price is a baseline figure that does not take into account any specific renovation, upgrade, split, merge, or deterioration of the unit.