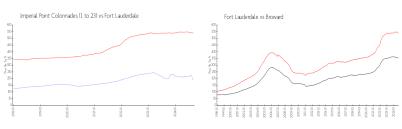

## **Market Information**

Imperial Point Colonnades (1 to \$186/sq. ft.

Fort Lauderdale: \$539/sq. ft.

Fort Lauderdale: \$539/sq. ft.

Broward: \$340/sq. ft.