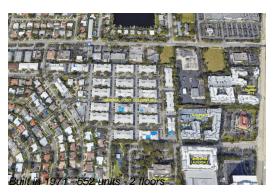

Number of units: 552
Number of active listings for rent: 0
Number of active listings for sale: 17
Building inventory for sale: 3%
Number of sales over the last 12 months: 16
Number of sales over the last 6 months: 7
Number of sales over the last 3 months: 3