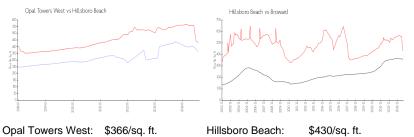

### **Market Information**

| Opal Towers West: | \$366/sq. ft. | Hillsboro Beach: | \$430/sq. ft. |
|-------------------|---------------|------------------|---------------|
| Hillsboro Beach:  | \$430/sq. ft. | Broward:         | \$345/sq. ft. |