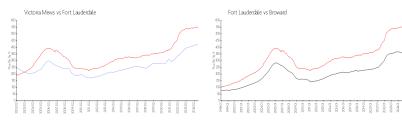

#### **Market Information**

Victoria Mews: \$423/sq. ft. Fort Lauderdale: \$547/sq. ft. Broward: \$346/sq. ft.