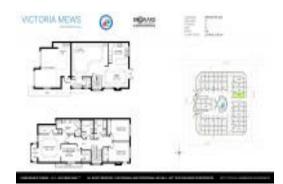

#### **Unit Information**

MLS Number: F10446443
Status: Active
Size: 2,330 Sq ft.

Bedrooms: 4
Full Bathrooms: 2
Half Bathrooms: 1

Parking Spaces: Guest Parking, Street Parking
View: Garden View, Pool Area View