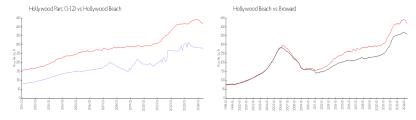

#### **Market Information**

\$349/sq. ft.

Hollywood Parc \$276/sq. ft. Hollywood Beach: \$418/sq. ft.

(1-12):
Hollywood Beach: \$418/sq. ft. Broward:

## **Inventory for Sale**

Hollywood Parc (1-12) 4% Hollywood Beach 5% Broward 4%

## Avg. Time to Close Over Last 12 Months

Hollywood Parc (1-12) 49 days Hollywood Beach 91 days Broward 70 days