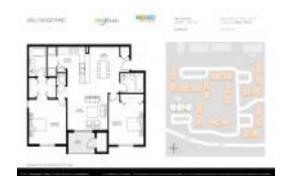

#### **Unit Information**

MLS Number: F10446495
Status: Active
Size: 1,060 Sq ft.

Bedrooms: 2
Full Bathrooms: 2
Half Bathrooms: 0

Parking Spaces: Assigned Parking, Guest Parking

View:

 Rental Price:
 \$2,690

 List PPSF:
 \$3

 Valuated Price:
 \$290,000

 Valuated PPSF:
 \$274

The above valuated price is a baseline figure that does not take into account any specific renovation, upgrade, split, merge, or deterioration of the unit.