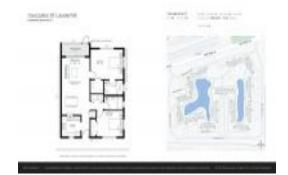

# Unit 7920 NW 50th St # 101 - Cascades of Lauderhill (7710 - 7900)

7920 NW 50th St # 101 - 7900 NW 50 St, Lauderhill, FL, Broward 33351

#### **Unit Information**

 MLS Number:
 F10446503

 Status:
 Active

 Size:
 941 Sq ft.

 Bedrooms:
 2

 Full Bathrooms:
 2

 Half Bathrooms:
 0

Parking Spaces: 1 Space, Assigned Parking, Guest Parking

 View:
 Pool Area View

 List Price:
 \$219,900

 List PPSF:
 \$234

 Valuated Price:
 \$164,000

 Valuated PPSF:
 \$206

The above valuated price is a baseline figure that does not take into account any specific renovation, upgrade, split, merge, or deterioration of the unit.