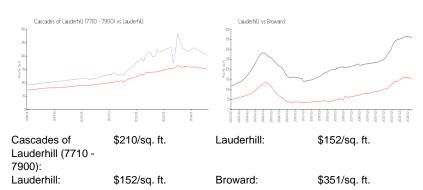

agement - Emergencies (954) 739-1600 Property Manager (954) 739-1600 thenry@campbellproperty.com On-Site Office (954) 741-5316 cascadesoflauderhill@gmail.com

https://www.cascadesoflauderhill.com/

#### **Recent Sales**

| Unit # | Size        | Closing Date | Sale Price | PPSF  |
|--------|-------------|--------------|------------|-------|
| 205    | 796 sq ft   | Sep 2024     | \$190,000  | \$239 |
| 301    | 956 sq ft   | Sep 2024     | \$210,000  | \$220 |
| 401    | 1,040 sq ft | Jun 2024     | \$208,000  | \$200 |
| 210    | 1,040 sq ft | May 2024     | \$210,000  | \$202 |
| 108    | 1,040 sq ft | Apr 2024     | \$240,000  | \$231 |
| 102    | 1,040 sq ft | Apr 2024     | \$215,000  | \$207 |
| 301    | 941 sq ft   | Apr 2024     | \$210,000  | \$223 |

#### **Market Information**







### **Inventory for Sale**

| Cascades of Lauderhill (7710 - 7900) | 1% |
|--------------------------------------|----|
| Lauderhill                           | 5% |
| Broward                              | 4% |

## Avg. Time to Close Over Last 12 Months

| Cascades of Lauderhill (7710 - 7900) | 66 days |
|--------------------------------------|---------|
| Lauderhill                           | 78 days |
| Broward                              | 72 days |