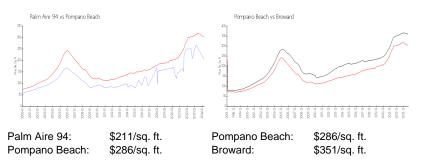

# **Unit Information**

| MLS Number:     | F10446562                                |
|-----------------|------------------------------------------|
| Status:         | Active                                   |
| Size:           | 1,500 Sq ft.                             |
| Bedrooms:       | 3                                        |
| Full Bathrooms: | 2                                        |
| Half Bathrooms: | 0                                        |
| Parking Spaces: | 1 Space, Assigned Parking, Guest Parking |
| View:           | Garden View,Golf View,Lagoon             |
| List Price:     | \$345,000                                |
| List PPSF:      | \$230                                    |
| Valuated Price: | \$316,000                                |
| Valuated PPSF:  | \$211                                    |

### **Inventory for Sale**

| Palm Aire 94  | 2% |
|---------------|----|
| Pompano Beach | 4% |
| Broward       | 4% |