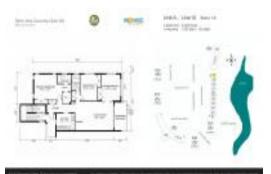

# **Unit Information**

| MLS Number:     | F10446562                                |
|-----------------|------------------------------------------|
| Status:         | Active                                   |
| Size:           | 1,500 Sq ft.                             |
| Bedrooms:       | 3                                        |
| Full Bathrooms: | 2                                        |
| Half Bathrooms: | 0                                        |
| Parking Spaces: | 1 Space, Assigned Parking, Guest Parking |
| View:           | Garden View,Golf View,Lagoon             |
| List Price:     | \$345,000                                |
| List PPSF:      | \$230                                    |
| Valuated Price: | \$316,000                                |
| Valuated PPSF:  | \$211                                    |