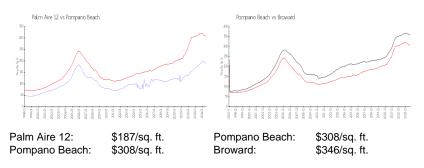

## Inventory for Sale

| Palm Aire 12  | 3% |
|---------------|----|
| Pompano Beach | 4% |
| Broward       | 4% |

Avg. Time to Close Over Last 12 Months

Palm Aire 12 Pompano Beach Broward 50 days 77 days 72 days