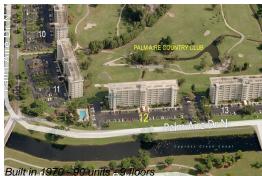

# Unit 107 - Palm Aire 12

107 - 3250 N Palm Aire Dr, Pompano Beach, FL, Broward 33069

### **Building Information**

| Number of units:                         | 90 |
|------------------------------------------|----|
| Number of active listings for rent:      | 0  |
| Number of active listings for sale:      | 3  |
| Building inventory for sale:             | 3% |
| Number of sales over the last 12 months: | 2  |
| Number of sales over the last 6 months:  | 1  |
| Number of sales over the last 3 months:  | 0  |