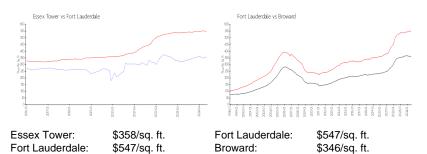

he last 12 months: 6
Number of sales over the last 6 months: 6
Number of sales over the last 3 months: 3

## **Building Association Information**

Essex Tower Condominium Association 340 Sunset Dr Apt 610 Fort Lauderdale, FL 33301 Phone number (954) 467-3311

### **Recent Sales**

| Unit # | Size        | Closing Date | Sale Price | PPSF  |
|--------|-------------|--------------|------------|-------|
| 1211   | 1,534 sq ft | Aug 2024     | \$700,711  | \$457 |
| 505    | 1,218 sq ft | Jun 2024     | \$401,000  | \$329 |
| 504    | 1,218 sq ft | Jun 2024     | \$400,000  | \$328 |
| 1503   | 1,218 sq ft | Apr 2024     | \$456,000  | \$374 |
| 710    | 1,610 sq ft | Apr 2024     | \$550,000  | \$342 |
| 1805   | 1,218 sq ft | Apr 2024     | \$485,000  | \$398 |

#### **Market Information**



## **Inventory for Sale**

Essex Tower 8%
Fort Lauderdale 5%
Broward 4%





# Avg. Time to Close Over Last 12 Months

Essex Tower 127 days
Fort Lauderdale 84 days
Broward 72 days