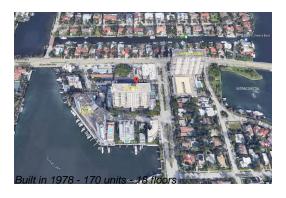

## Unit 303 - Essex Tower

303 - 340 Sunset Dr, Fort Lauderdale, FL, Broward 33301

## **Building Information**

Number of units: 170
Number of active listings for rent: 0
Number of active listings for sale: 13
Building inventory for sale: 7%
Number of sales over the last 12 months: 6
Number of sales over the last 6 months: 6
Number of sales over the last 3 months: 3