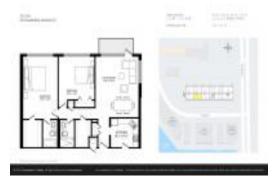

## Unit 303 - Essex Tower

303 - 340 Sunset Dr, Fort Lauderdale, FL, Broward 33301

#### **Unit Information**

 MLS Number:
 F10446724

 Status:
 Active

 Size:
 1,218 Sq ft.

Bedrooms: 2 Full Bathrooms: 2 Half Bathrooms: 0

Parking Spaces: 1 Space, Covered Parking

 View:
 Other View

 List Price:
 \$400,000