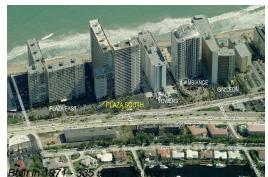

# Unit 12 H - Plaza South

12 H - 4280 Galt Ocean Dr, Fort Lauderdale, FL, Broward 33308

#### **Building Information**

| 335 |
|-----|
| 7   |
| 15  |
| 4%  |
| 7   |
| 2   |
| 2   |
|     |