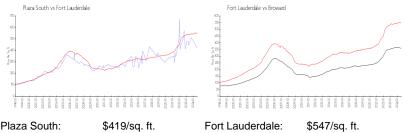

#### **Market Information**

Broward:

| Plaza South:     |
|------------------|
| Fort Lauderdale: |

\$419/sq. ft. \$547/sq. ft. \$547/sq. ft. \$346/sq. ft.