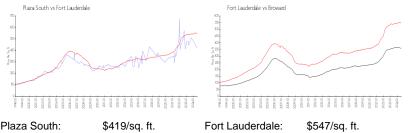

#### **Market Information**

Broward:

| Plaza South:     |  |
|------------------|--|
| Fort Lauderdale: |  |

\$419/sq. ft. \$547/sq. ft. \$547/sq. ft. \$346/sq. ft.