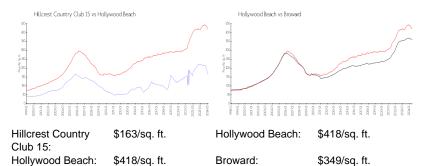

## **Inventory for Sale**

| Hillcrest Country Club 15 | 14% |
|---------------------------|-----|
| Hollywood Beach           | 5%  |
| Broward                   | 4%  |

## Avg. Time to Close Over Last 12 Months

| Hillcrest Country Club 15 | 19 days |
|---------------------------|---------|
| Hollywood Beach           | 91 days |

Broward

70 days