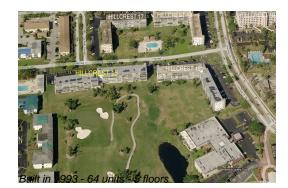

## **Building Information**

| Number of units:                         | 64  |
|------------------------------------------|-----|
| Number of active listings for rent:      | 0   |
| Number of active listings for sale:      | 9   |
| Building inventory for sale:             | 14% |
| Number of sales over the last 12 months: | 2   |
| Number of sales over the last 6 months:  | 2   |
| Number of sales over the last 3 months:  | 0   |

## **Building Association Information**

Hillcrest Country Club No. 15 Condominium, Inc. 4800 Hillcrest Lane #406 Hollywood 33021