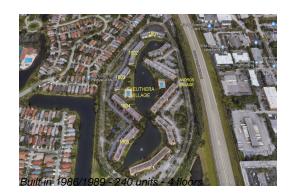

# Unit 1804 Eleuthera Pt # E3 - Eleuthera Village (1801 1802 1803 1804 & 1805)

1804 Eleuthera Pt # E3 - 1801 Eleuthera Pt, Coconut Creek, FL, Broward 33066

### **Building Information**

| Number of units:                         | 240 |
|------------------------------------------|-----|
| Number of active listings for rent:      | 0   |
| Number of active listings for sale:      | 8   |
| Building inventory for sale:             | 3%  |
| Number of sales over the last 12 months: | 7   |
| Number of sales over the last 6 months:  | 3   |
| Number of sales over the last 3 months:  | 2   |
|                                          |     |