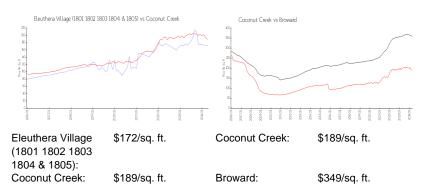

# **Inventory for Sale**

Eleuthera Village (1801 1802 1803 1804 & 3% 1805) Coconut Creek 3% Broward 4%

# Avg. Time to Close Over Last 12 Months

Eleuthera Village (1801 1802 1803 1804 & 53 days 1805) Coconut Creek 62 days Broward 70 days