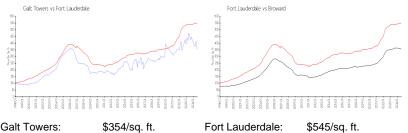

#### **Market Information**

| Galt Towers:     | \$354/sq. ft. | Fort Lauderdale: | \$545/sq. ft. |
|------------------|---------------|------------------|---------------|
| Fort Lauderdale: | \$545/sq. ft. | Broward:         | \$345/sq. ft. |