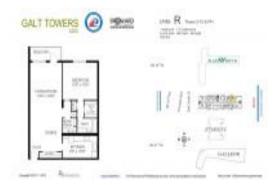

## **Unit Information**

| MLS Number:<br>Status:<br>Size:<br>Bedrooms:<br>Full Bathrooms:<br>Half Bathrooms:<br>Parking Spaces:<br>View: | F10446849<br>Pending<br>950 Sq ft.<br>1<br>1 |
|----------------------------------------------------------------------------------------------------------------|----------------------------------------------|
| Rental Price:                                                                                                  | \$3,500                                      |
| List PPSF:                                                                                                     | \$4                                          |
| Valuated Price:                                                                                                | \$302,000                                    |
| Valuated PPSF:                                                                                                 | \$318                                        |