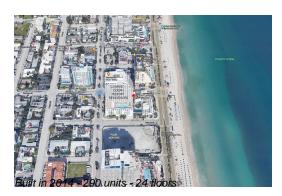

# Unit H1709 - Ocean Resort Residences (Conrad)

H1709 - 551 N Fort Lauderdale Beach Blvd, Fort Lauderdale, FL, Broward 33304

## **Building Information**

| Number of units:                         | 290 |
|------------------------------------------|-----|
| Number of active listings for rent:      | 0   |
| Number of active listings for sale:      | 44  |
| Building inventory for sale:             | 15% |
| Number of sales over the last 12 months: | 10  |
| Number of sales over the last 6 months:  | 3   |
| Number of sales over the last 3 months:  | 2   |
|                                          |     |

#### **Building Association Information**

The Ocean Resort Residences 551 N Fort Lauderdale Beach Blvd, Fort Lauderdale, FL 33304 Phone: +1 954-749-7200