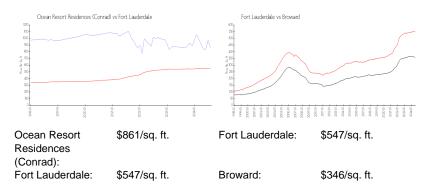

#### **Market Information**

# Inventory for Sale

| Ocean Resort Residences (Conrad) | 15% |
|----------------------------------|-----|
| Fort Lauderdale                  | 5%  |
| Broward                          | 4%  |