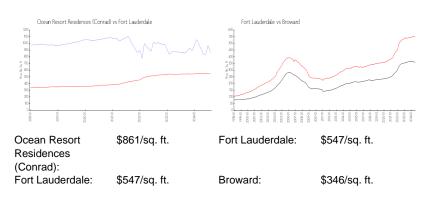

## **Market Information**

# Inventory for Sale

Ocean Resort Residences (Conrad) 15% Fort Lauderdale 5% Broward 4%

# Avg. Time to Close Over Last 12 Months

| Ocean Resort Residences (Conrad) | 195 days |
|----------------------------------|----------|
| Fort Lauderdale                  | 84 days  |
| Broward                          | 72 days  |