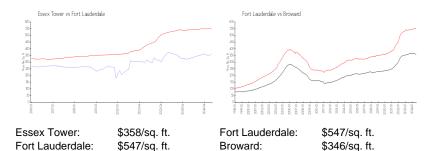

 List PPSF:
 \$3

 Valuated Price:
 \$426,000

 Valuated PPSF:
 \$350

The above valuated price is a baseline figure that does not take into account any specific renovation, upgrade, split, merge, or deterioration of the unit.

### **Inventory for Sale**

 Essex Tower
 8%

 Fort Lauderdale
 5%

 Broward
 4%

## Avg. Time to Close Over Last 12 Months

Essex Tower 127 days
Fort Lauderdale 84 days
Broward 72 days