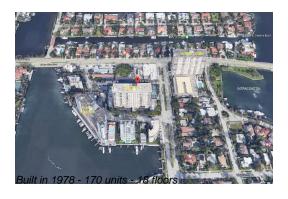

# Unit 904 - Essex Tower

904 - 340 Sunset Dr, Fort Lauderdale, FL, Broward 33301

### **Building Information**

Number of units: 170
Number of active listings for rent: 0
Number of active listings for sale: 13
Building inventory for sale: 7%
Number of sales over the last 12 months: 6
Number of sales over the last 6 months: 6
Number of sales over the last 3 months: 3