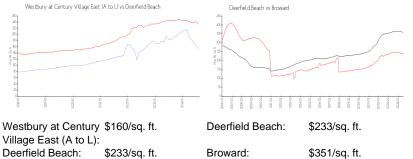

## **Market Information**

Village East (A to L): Deerfield Beach: \$233/sq. ft.

**Inventory for Sale** 

| Westbury at Century Village East (A to L) | 3% |
|-------------------------------------------|----|
| Deerfield Beach                           | 3% |
| Broward                                   | 4% |