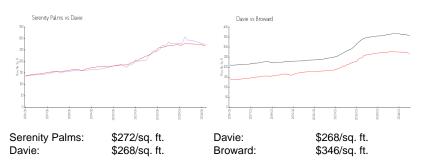

a baseline figure that does not take into account any specific renovation, upgrade, split, merge, or deterioration of the unit.

## **Building Information**

| Number of units:                         | 118 |
|------------------------------------------|-----|
| Number of active listings for rent:      | 0   |
| Number of active listings for sale:      | 4   |
| Building inventory for sale:             | 3%  |
| Number of sales over the last 12 months: | 5   |
| Number of sales over the last 6 months:  | 0   |
| Number of sales over the last 3 months:  | 0   |
|                                          |     |

# **Building Association Information**

Serenity Palms 3201 Sabal Palm Manor, Davie, FL 33024 Phone: +1 954-447-1050

http://serenity-palms-davie.com/

#### **Market Information**



## **Inventory for Sale**

| Serenity Palms | 3% |
|----------------|----|
| Davie          | 2% |
| Broward        | 4% |

# Avg. Time to Close Over Last 12 Months

| Serenity Palms | 79 days |
|----------------|---------|
| Davie          | 71 days |
| Broward        | 72 days |