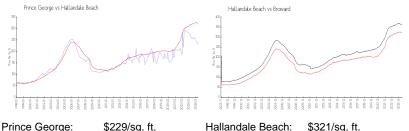

### **Market Information**

| Fince George.     | φΖΖ9/5Ϋ.Π.    | Tialianuale Deach. | φ321/sq. π.   |
|-------------------|---------------|--------------------|---------------|
| Hallandale Beach: | \$321/sq. ft. | Broward:           | \$349/sq. ft. |