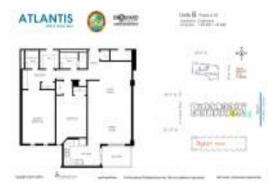

# Unit 18-B - Atlantis

18-B - 1000 S Ocean Blvd, Pompano Beach, FL, Broward 33062

## **Unit Information**

| MLS Number:     | F10447083                            |
|-----------------|--------------------------------------|
| Status:         | Active                               |
| Size:           | 1,400 Sq ft.                         |
| Bedrooms:       | 2                                    |
| Full Bathrooms: | 2                                    |
| Half Bathrooms: | 0                                    |
| Parking Spaces: | 1 Space, Guest Parking               |
| View:           | Ocean View, Direct Ocean, Water View |
| List Price:     | \$499,000                            |
| List PPSF:      | \$356                                |
| Valuated Price: | \$475,000                            |
| Valuated PPSF:  | \$339                                |