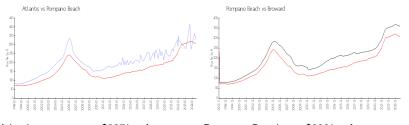

#### **Market Information**

| Atlantis:      | \$327/sq. ft. | Pompano Beach: | \$308/sq. ft. |
|----------------|---------------|----------------|---------------|
| Pompano Beach: | \$308/sq. ft. | Broward:       | \$346/sq. ft. |