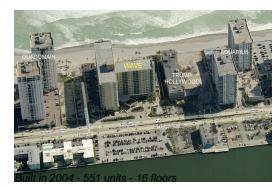

#### **Building Information**

| Number of units:                         | 551 |
|------------------------------------------|-----|
| Number of active listings for rent:      | 49  |
| Number of active listings for sale:      | 17  |
| Building inventory for sale:             | 3%  |
| Number of sales over the last 12 months: | 12  |
| Number of sales over the last 6 months:  | 7   |
| Number of sales over the last 3 months:  | 3   |