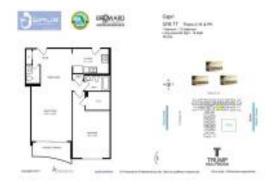

# Unit 517 - Wave

517 - 2501 S Ocean Dr, Hollywood Beach, FL, Broward 33019

### **Unit Information**

| MLS Number:<br>Status:<br>Size:<br>Bedrooms:<br>Full Bathrooms:<br>Half Bathrooms:<br>Parking Spaces:<br>View: | F10447103<br>Active<br>835 Sq ft.<br>1<br>1 |
|----------------------------------------------------------------------------------------------------------------|---------------------------------------------|
| Rental Price:                                                                                                  | \$2,800                                     |
| List PPSF:                                                                                                     | \$3                                         |
| Valuated Price:                                                                                                | \$511,000                                   |
| Valuated PPSF:                                                                                                 | \$612                                       |