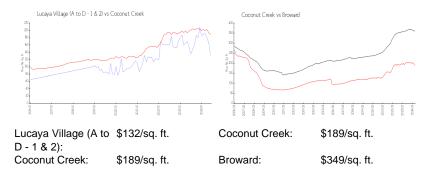

# Unit 2101 Lucaya Bnd # C4 - Lucaya Village (A to D - 1 & 2)

2101 Lucaya Bnd # C4 - 2101 Lucaya Bend, Coconut Creek, FL, Broward 33066

### **Inventory for Sale**

| Lucaya Village (A to D - 1 & 2) | 4% |
|---------------------------------|----|
| Coconut Creek                   | 3% |
| Broward                         | 4% |

# Avg. Time to Close Over Last 12 Months

| Lucaya Village (A to D - 1 & 2) | 67 days |
|---------------------------------|---------|
| Coconut Creek                   | 63 days |
| Broward                         | 70 days |