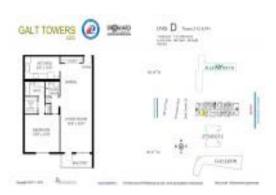

# Unit 15D - Galt Towers

15D - 4250 Galt Ocean Dr, Fort Lauderdale, FL, Broward 33308

### **Unit Information**

| MLS Number:<br>Status: | F10447163<br>Active        |  |
|------------------------|----------------------------|--|
| Size:                  | 950 Sq ft.                 |  |
| Bedrooms:              | 1                          |  |
| Full Bathrooms:        | 1                          |  |
| Half Bathrooms:        | 1                          |  |
| Parking Spaces:        | Guest Parking,Not Assigned |  |
| View:                  |                            |  |
| Rental Price:          | \$2,295                    |  |
| List PPSF:             | \$2                        |  |
| LIST I OI .            | ΨZ                         |  |
| Valuated Price:        | \$344,000                  |  |