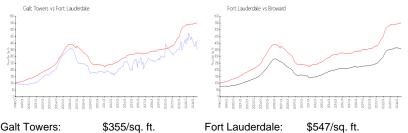

#### **Market Information**

| Galt Towers:     | \$355/sq. п.  | Fort Lauderdale: | \$547/sq. π.  |
|------------------|---------------|------------------|---------------|
| Fort Lauderdale: | \$547/sq. ft. | Broward:         | \$346/sq. ft. |