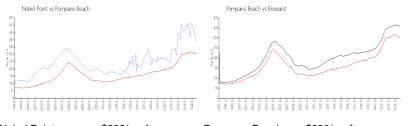

# **Market Information**

| Nobel Point:   | \$388/sq. ft. | Pompano Beach: | \$286/sq. ft. |
|----------------|---------------|----------------|---------------|
| Pompano Beach: | \$286/sq. ft. | Broward:       | \$351/sq. ft. |

#### **Inventory for Sale**

| Nobel Point   | 9% |
|---------------|----|
| Pompano Beach | 4% |
| Broward       | 4% |

Avg. Time to Close Over Last 12 Months

Nobel Point Pompano Beach Broward 92 days 77 days 72 days