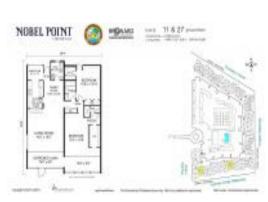

# Unit 11 - Nobel Point

11 - 1100 SE 5 Court, Pompano Beach, FL, Broward 33062

## **Unit Information**

| MLS Number:     | F10447195                                |
|-----------------|------------------------------------------|
| Status:         | Active                                   |
| Size:           | 1,539 Sq ft.                             |
| Bedrooms:       | 2                                        |
| Full Bathrooms: | 2                                        |
| Half Bathrooms: | 0                                        |
| Parking Spaces: | 2 Or More Spaces, Assigned               |
|                 | Parking,Covered Parking                  |
| View:           | Pool Area View, Tennis Court View, Water |
|                 | View                                     |
| List Price:     | \$699,000                                |
| List PPSF:      | \$454                                    |
| Valuated Price: | \$642,000                                |
| Valuated PPSF:  | \$417                                    |