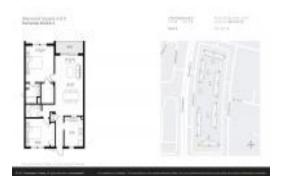

# Unit 8735 Ramblewood Dr # 410 - Sherwood Square A B&C

8735 Ramblewood Dr # 410 - 1075 Riverside Dr, Coral Springs, FL, Broward 33071

#### **Unit Information**

 MLS Number:
 F10447283

 Status:
 Closed

 Size:
 1,100 Sq ft.

Bedrooms: 2
Full Bathrooms: 2
Half Bathrooms: 0

Parking Spaces:

View:

 Rental Price:
 \$1,850