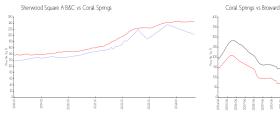

### **Market Information**

\$244/sq. ft.

Sherwood Square A \$204/sq. ft.

Coral Springs: \$244/sq. ft.

B&C: Coral Springs:

Broward: \$340/sq. ft.