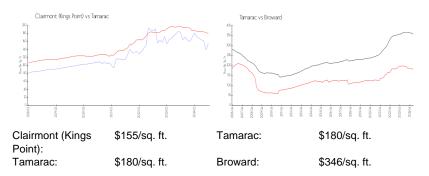

#### **Market Information**

### **Inventory for Sale**

| Clairmont (Kings Point) | 5% |
|-------------------------|----|
| Tamarac                 | 3% |
| Broward                 | 4% |