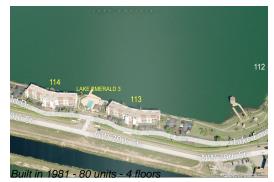

### **Building Information**

| Number of units:                         | 80 |
|------------------------------------------|----|
| Number of active listings for rent:      | 0  |
| Number of active listings for sale:      | 4  |
| Building inventory for sale:             | 5% |
| Number of sales over the last 12 months: | 1  |
| Number of sales over the last 6 months:  | 1  |
| Number of sales over the last 3 months:  | 0  |
|                                          |    |

## **Building Association Information**

Lake Emerald 954 - 484 - 1786

http://www.lakeemerald.com/