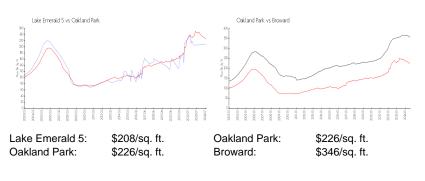

### **Market Information**

## **Inventory for Sale**

| Lake Emerald 5 | 5% |
|----------------|----|
| Oakland Park   | 4% |
| Broward        | 4% |

### Avg. Time to Close Over Last 12 Months

| Lake Emerald 5 | 91 days |
|----------------|---------|
| Oakland Park   | 63 days |
| Broward        | 72 days |