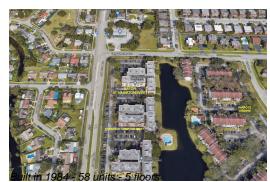

# Unit 307 - Eaton at Hampton West

307 - 8040 Hampton Blvd, North Lauderdale, FL, Broward 33068

#### **Building Information**

| Number of units:                         | 58 |
|------------------------------------------|----|
| Number of active listings for rent:      | 0  |
| Number of active listings for sale:      | 4  |
| Building inventory for sale:             | 6% |
| Number of sales over the last 12 months: | 1  |
| Number of sales over the last 6 months:  | 0  |
| Number of sales over the last 3 months:  | 0  |