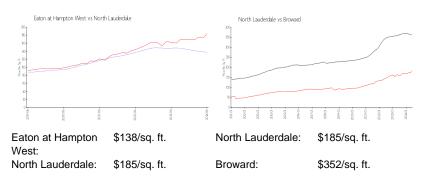

#### **Unit Information**

| MLS Number:<br>Status:<br>Size:<br>Bedrooms:<br>Full Bathrooms:<br>Half Bathrooms:<br>Parking Spaces:<br>View:<br>List Price:<br>List PPSF: | F10447338<br>Active<br>1,350 Sq ft.<br>2<br>0<br>1 Space,Deeded Parking,Guest Parking<br>Other View<br>\$190,000<br>\$141 |
|---------------------------------------------------------------------------------------------------------------------------------------------|---------------------------------------------------------------------------------------------------------------------------|
|                                                                                                                                             |                                                                                                                           |
| Valuated Price:<br>Valuated PPSF:                                                                                                           | \$185,000<br>\$137                                                                                                        |

The above valuated price is a baseline figure that does not take into account any specific renovation, upgrade, split, merge, or deterioration of the unit.