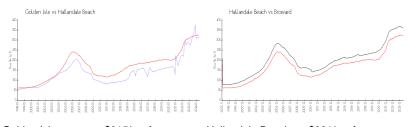

## **Market Information**

Golden Isle: \$315/sq. ft. Hallandale Beach: \$321/sq. ft. Hallandale Beach: \$321/sq. ft. Broward: \$349/sq. ft.

### **Inventory for Sale**

Golden Isle 7% Hallandale Beach 4% Broward 4%

# Avg. Time to Close Over Last 12 Months

Golden Isle 96 days Hallandale Beach 74 days Broward 70 days