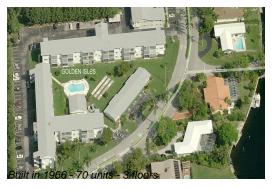

## **Building Information**

Number of units: 70
Number of active listings for rent: 1
Number of active listings for sale: 5
Building inventory for sale: 7%
Number of sales over the last 12 months: 3
Number of sales over the last 6 months: 0
Number of sales over the last 3 months: 0

### **Building Association Information**

Golden Isle Condo Apts 700 Layne Boulevard Hallandale Beach, FL 33009-6551 (954) 457-8132