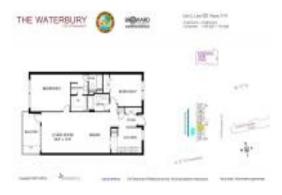

#### **Unit Information**

 MLS Number:
 F10447351

 Status:
 Active

 Size:
 1,002 Sq ft.

Bedrooms: 2
Full Bathrooms: 2
Half Bathrooms: 0

Parking Spaces: 1 Space,Parking-Under Building View: Intracoastal View,Ocean View