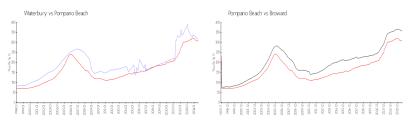

#### **Market Information**

Waterbury: \$316/sq. ft. Pompano Beach: \$308/sq. ft. Pompano Beach: \$308/sq. ft. Broward: \$346/sq. ft.