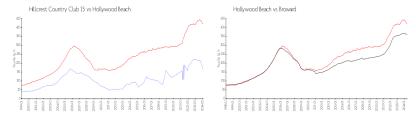

## **Market Information**

Hillcrest Country \$163/sq. ft. Hollywood Beach: \$418/sq. ft. Club 15:

Hollywood Beach: \$418/sq. ft. Broward: \$349/sq. ft.