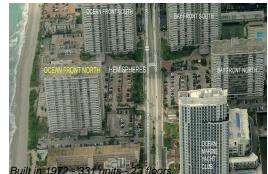

# Unit L E - Hemispheres Ocean North

L E - 1950 S Ocean Dr, Hallandale Beach, FL, Broward 33009

## **Building Information**

| Number of units:                         | 331 |
|------------------------------------------|-----|
| Number of active listings for rent:      |     |
| Number of active listings for sale:      | 14  |
| Building inventory for sale:             | 4%  |
| Number of sales over the last 12 months: | 8   |
| Number of sales over the last 6 months:  | 3   |
| Number of sales over the last 3 months:  | 1   |