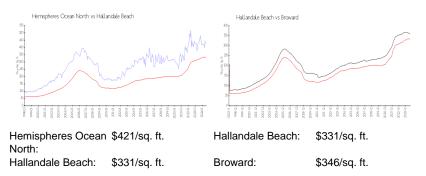

#### **Market Information**

#### **Inventory for Sale**

| Hemispheres Ocean North | 4% |
|-------------------------|----|
| Hallandale Beach        | 5% |
| Broward                 | 4% |

Avg. Time to Close Over Last 12 Months

States in Lar Justice

Hemispheres Ocean North Hallandale Beach Broward 78 days 76 days 72 days