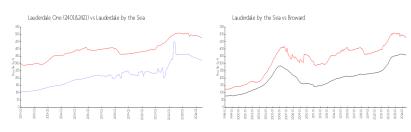

### **Market Information**

Lauderdale One \$322/sq. ft.

(2401&2421):

Lauderdale by the \$480/sq. ft.

Lauderdale by the \$480/sq. ft.

Sea:

Broward: \$345/sq. ft.