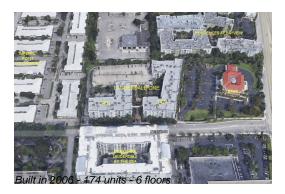

### **Building Information**

Number of units: 174 Number of active listings for rent: 0 Number of active listings for sale: 13 Building inventory for sale: 7% Number of sales over the last 12 months: Number of sales over the last 6 months: Number of sales over the last 3 months: