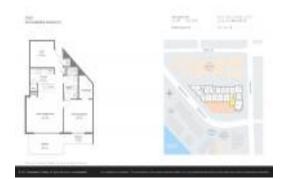

# **Unit 401 - Gale (Tiffany House)**

401 - 401 N Birch Rd, Fort Lauderdale, FL, Broward 33304

#### **Unit Information**

 MLS Number:
 F10447467

 Status:
 Active

 Size:
 934 Sq ft.

 Bedrooms:
 1

Full Bathrooms: 1
Half Bathrooms: 0

Parking Spaces: Valet Parking

View: Pool Area View, Water View