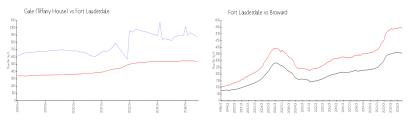

#### **Market Information**

Gale (Tiffany House):\$873/sq. ft. Fort Lauderdale: \$539/sq. ft. Fort Lauderdale: \$539/sq. ft. Broward: \$340/sq. ft.