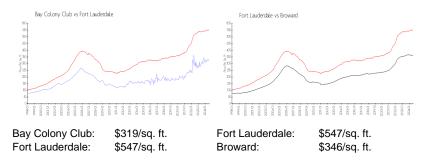

#### **Inventory for Sale**

| Bay Colony Club | 2% |
|-----------------|----|
| Fort Lauderdale | 5% |
| Broward         | 4% |

# Avg. Time to Close Over Last 12 Months

| Bay Colony Club | 72 days |
|-----------------|---------|
| Fort Lauderdale | 84 days |
| Broward         | 72 days |