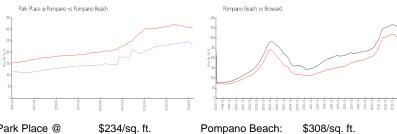

#### **Market Information**

Park Place @ \$234/sq. ft. Pompano Beach:

Pompano:

Pompano Beach: \$308/sq. ft. Broward: \$346/sq. ft.