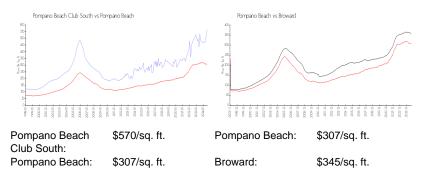

#### **Inventory for Sale**

Built in 1974 - 307 units - 29 floors

| Pompano Beach Club South | 1% |
|--------------------------|----|
| Pompano Beach            | 4% |
| Broward                  | 4% |

# Avg. Time to Close Over Last 12 Months

| Pompano Beach Club South | 121 days |
|--------------------------|----------|
| Pompano Beach            | 79 days  |
| Broward                  | 72 days  |