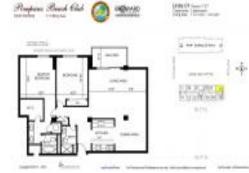

#### **Unit Information**

| MLS Number:     | F10447482                          |
|-----------------|------------------------------------|
| Status:         | Active                             |
| Size:           | 1,074 Sq ft.                       |
| Bedrooms:       | 2                                  |
| Full Bathrooms: | 2                                  |
| Half Bathrooms: | 0                                  |
| Parking Spaces: | 1 Space, Assigned Parking, Covered |
|                 | Parking                            |
| View:           | Ocean View, Other View             |
| List Price:     | \$799,999                          |
| List PPSF:      | \$745                              |
| Valuated Price: | \$646,000                          |
| Valuated PPSF:  | \$601                              |