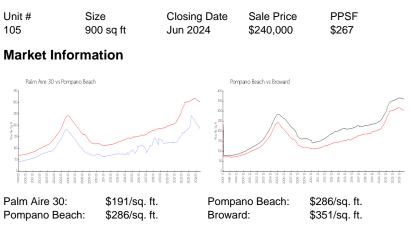

#### **Recent Sales**

#### **Inventory for Sale**

| Palm Aire 30  | 3% |
|---------------|----|
| Pompano Beach | 4% |
| Broward       | 4% |

### Avg. Time to Close Over Last 12 Months

| Palm Aire 30  | 14 days |
|---------------|---------|
| Pompano Beach | 77 days |
| Broward       | 72 days |