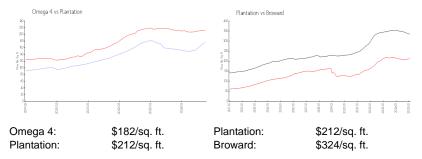

## **Inventory for Sale**

 Omega 4
 1%

 Plantation
 3%

 Broward
 5%

### Avg. Time to Close Over Last 12 Months

Omega 4 78 days Plantation 66 days Broward 84 days