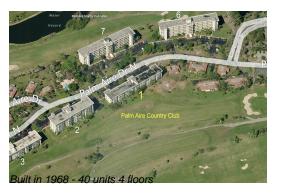

### **Building Information**

Number of units: 40
Number of active listings for rent: 0
Number of active listings for sale: 1
Building inventory for sale: 2%
Number of sales over the last 12 months: 2
Number of sales over the last 6 months: 1
Number of sales over the last 3 months: 1