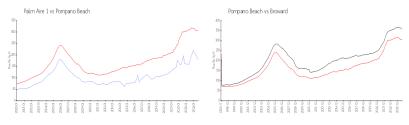

#### **Market Information**

Palm Aire 1: \$187/sq. ft. Pompano Beach: \$286/sq. ft. Pompano Beach: \$286/sq. ft. Broward: \$351/sq. ft.