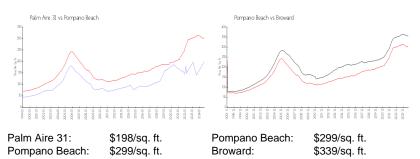

## **Market Information**

| Palm Aire 31  | 7% |
|---------------|----|
| Pompano Beach | 4% |
| Broward       | 4% |