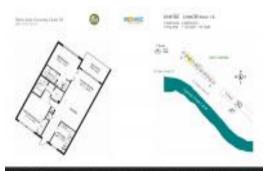

## **Unit Information**

| MLS Number:<br>Status:<br>Size:<br>Bedrooms:<br>Full Bathrooms:<br>Half Bathrooms: | F10447720<br>Active<br>1,150 Sq ft.<br>2<br>0 |
|------------------------------------------------------------------------------------|-----------------------------------------------|
| Parking Spaces:<br>View:                                                           | 1 Space, Assigned Parking, Guest Parking      |
| Rental Price:<br>List PPSF:<br>Valuated Price:<br>Valuated PPSF:                   | \$1,995<br>\$2<br>\$231,000<br>\$201          |