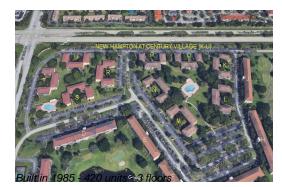

# Unit 200 SW 132nd Way # 302L - New Hampton at Century Village (K-U)

200 SW 132nd Way # 302L - 150-251 SW 134 Wy, Pembroke Pines, FL, Broward 33027

### **Building Information**

| Number of units:                         | 420 |
|------------------------------------------|-----|
| Number of active listings for rent:      | 0   |
| Number of active listings for sale:      | 27  |
| Building inventory for sale:             | 6%  |
| Number of sales over the last 12 months: | 18  |
| Number of sales over the last 6 months:  | 8   |
| Number of sales over the last 3 months:  | 3   |