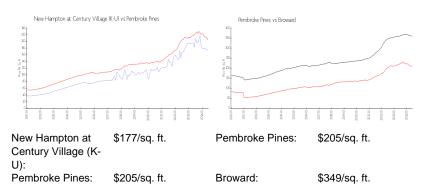

#### **Market Information**

| New Hampton at Century Village (K-U) | 6% |
|--------------------------------------|----|
| Pembroke Pines                       | 3% |
| Broward                              | 4% |

## Avg. Time to Close Over Last 12 Months

| New Hampton at Century Village (K-U) | 65 days |
|--------------------------------------|---------|
| Pembroke Pines                       | 58 days |
| Broward                              | 70 days |