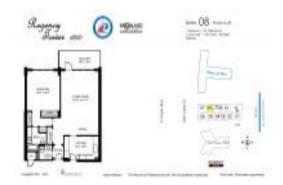

# **Unit 708 - Regency Tower**

708 - 3850 Galt Ocean Dr, Fort Lauderdale, FL, Broward 33308

#### **Unit Information**

MLS Number: F10447835

Status: Active Under Contract

Size: 1,050 Sq ft.

Bedrooms: 1
Full Bathrooms: 1
Half Bathrooms: 1
Parking Spaces:

View:

 Rental Price:
 \$2,600

 List PPSF:
 \$2