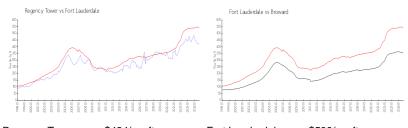

#### **Market Information**

Regency Tower: \$424/sq. ft. Fort Lauderdale: \$539/sq. ft. Fort Lauderdale: \$39/sq. ft. Broward: \$340/sq. ft.